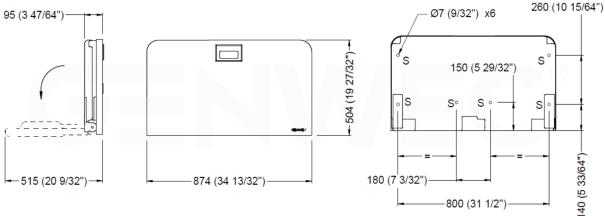

## BACK VIEW WALL MOUNTING

Dimensions: ±3%

## MOUNTING

Always fix the baby changing station to the wall using the screws supplied with the unit. Screws should be fixed through the unit keyhole slots. Always follow step by step the "Installation and mounting manual" supplied with the unit.