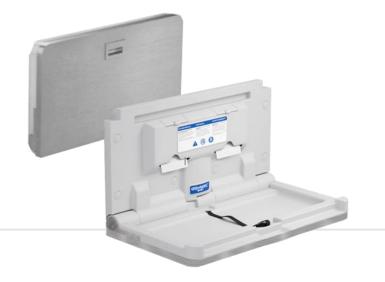

# GW07 05 04 01

"Genwec Baby" horizontal baby changing station with AISI 304 stainless steel shell and frame.

# **TECHNICAL DATASHEET**

COMPONENTS AND MATERIALS

- Baby change station manufactured in Polyethylene with antimicrobial additive embedded into the surface and with AISI 304 stainless steel brushed finish shell and frame.
- Soft open/close mechanism with reinforced heavy-duty Steel hinges and pneumatic cylinder.
- Mounting hardware included with the unit

#### OPERATION

Open "Genwec baby" baby change station completely. Place the baby on the centre of the bed and secure by using strap provided. Change the baby diaper and close baby change station to its original position.

### **ARCHITECTURAL SPECIFICATION**

"Genwec Baby" wall mounted baby changing unit. Manufactured with injection-moulded Polyethylene with stainless steel AISI 304 shell and frame. Unit is equipped with a pneumatic cylinder for a soft opening and close. Bed is secured with heavy duty steel hinges and includes antimicrobial additive in its surface. All mounting hardware shall be included. The bed has a smooth concave changing area with security nylon strap and two hooks for bags. Unit shall have a built-in liner dispenser, universal instruction graphics and safety messages in 3 languages. Unit shall be backed by manufacturer's 2 years limited warranty on materials. Unit is designed to conform to standards EN-12221-1:2008+A1:2013, EN-12221-2:2008+A1:2013, ATSM 2285-04, ROHS 2015/863.